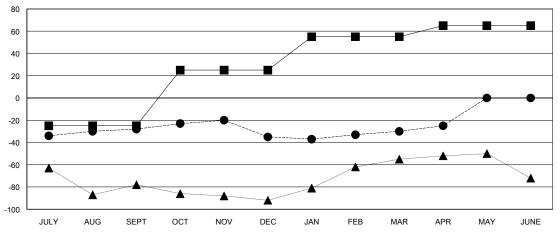

## GOALS AND ACTUAL MEMBERS CUMULATIVE

| _  | NEW MEMBER GROWTH NET GOAL    |
|----|-------------------------------|
| •- | NEW MEMBER GROWTH ACTUAL      |
| ▲- | - LAST YEAR MEMBERSHIP ACTUAL |

| DROPPED CLUBS: 0 |     |
|------------------|-----|
| DROPPED MEMBERS  |     |
| DECEASED         | 27  |
| CLUB CANCELLED   | 0   |
| OTHER            | 144 |
| TOTAL            | 171 |